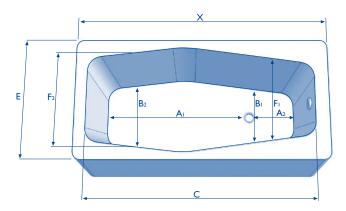

2

| ΑI         | Bathtub bottom to drain            | cm |
|------------|------------------------------------|----|
| <b>A2</b>  | Drain to curve                     | cm |
| ВІ         | Bathtub width at the bottom        | cm |
| <b>B</b> 2 | Bathtub width at the bottom        | cm |
| С          | Bathtub length at the top (inside) | cm |
| Е          | Bathtub width outside              | cm |
| FI         | Bathtub width at the top (inside)  | cm |
| F2         | Bathtub width at the top (inside)  | cm |
| X          | Bathtub length outside             | cm |

Please enter the dimensions of your bathtub to the picture that fits your bathtub most.

| ΑI         | Bathtub bottom to drain            | cm |
|------------|------------------------------------|----|
| <b>A2</b>  | Drain to curve                     | cm |
| ВІ         | Bathtub width at the bottom        | cm |
| <b>B</b> 2 | Bathtub width at the bottom        | cm |
| С          | Bathtub length at the top (inside) | cm |
| Е          | Bathtub width outside              | cm |
| FI         | Bathtub width at the top (inside)  | cm |
| F2         | Bathtub width at the top (inside)  | cm |
| X          | Bathtub length outside             | cm |

| ΑI        | Bathtub bottom to drain            | cm |
|-----------|------------------------------------|----|
| A2        | Drain to curve                     | cm |
| ВІ        | Bathtub width at the bottom        | cm |
| <b>B2</b> | Bathtub width at the bottom        | cm |
| С         | Bathtub length at the top (inside) | cm |
| Е         | Bathtub width outside              | cm |
| FI        | Bathtub width at the top (inside)  | cm |
| F2        | Bathtub width at the top (inside)  | cm |
| Х         | Bathtub length outside             | cm |