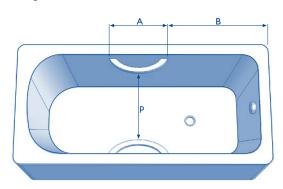

Additional dimensioning of the handles, when they protrude into the bathtub

In case there is only one handle, viewer's line of sight:

 $\square$  right  $\square$  left

| A | Length of handle                          | cm |
|---|-------------------------------------------|----|
| В | Outer edge bathtub to beginning of handle | cm |
| D | Distance between handles                  | cm |