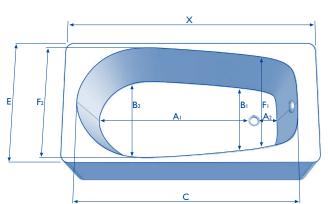

Please enter the dimensions of your bathtub to the picture that fits your bathtub most.

| ΑI | Bathtub bottom to drain            | cm |
|----|------------------------------------|----|
| A2 | Drain to curve                     | cm |
| В  | Bathtub width at the bottom        | cm |
| С  | Bathtub length at the top (inside) | cm |
| Е  | Bathtub width outside              | cm |
| F  | Bathtub width at the top (inside)  | cm |
| X  | Bathtub length outside             | cm |