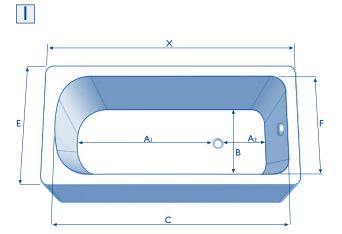

The purchaser is responsible for complete and correct measurements!

The lift is individually made to fit your bathtub!

Please enter the dimensions of your bathtub to the picture that fits your bathtub most.

| AI | Bathtub bottom to drain            | cm |
|----|------------------------------------|----|
| A  | 2 Drain to curve                   | cm |
| В  | Bathtub width at the bottom        | cm |
| С  | Bathtub length at the top (inside) | cm |
| Е  | Bathtub width outside              | cm |
| F  | Bathtub width at the top (inside)  | cm |
| X  | Bathtub length outside             | cm |
|    |                                    |    |