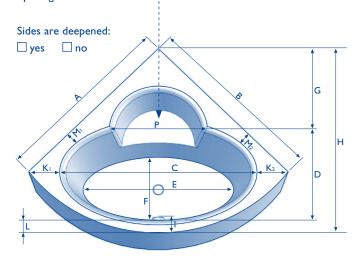

The purchaser is responsible for complete and correct measurements!

The lift is individually made to fit your bathtub!

Please enter the dimensions of your bathtub to the picture that fits your bathtub most.

| Α         | Leg length                                       | cm |
|-----------|--------------------------------------------------|----|
| В         | Leg length                                       | cm |
| С         | Bathtub length at the top (inside)               | cm |
| D         | Bathtub width at the top (inside)                | cm |
| Е         | Bathtub bottom (curve/curve)                     | cm |
| F         | Bathtub width at the bottom                      | cm |
| G         | Outer edge to curve                              | cm |
| н         | Outside dimension of bathtub                     | cm |
| 1         | Outer edge to outer edge of overflow             | cm |
| KI        | Outer edge to inner edge of bathtub (at the top) | cm |
| <b>K2</b> | Outer edge to inner edge of bathtub (at the top) | cm |
| L         | Outer edge to inner edge of bathtub (at the top) | cm |
| MI        | Outer edge to inner edge of bathtub (at the top) | cm |
| M2        | Outer edge to inner edge of bathtub (at the top) | cm |
| P         | Width of seat cut-out                            | cm |