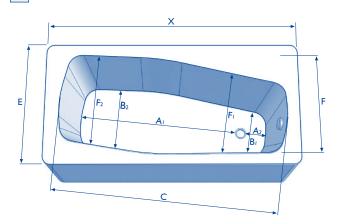

Please enter the dimensions of your bathtub to the picture that fits your bathtub most.

| ΑI         | Bathtub bottom to drain            | cm |
|------------|------------------------------------|----|
| <b>A2</b>  | Drain to curve                     | cm |
| ВІ         | Bathtub width at the bottom        | cm |
| <b>B</b> 2 | Bathtub width at the bottom        | cm |
| С          | Bathtub length at the top (inside) | cm |
| Е          | Bathtub width outside              | cm |
| FI         | Bathtub width at the top (inside)  | cm |
| F2         | Bathtub width at the top (inside)  | cm |
| X          | Bathtub length outside             | cm |

| ΑI        | Bathtub bottom to drain            | cm |
|-----------|------------------------------------|----|
| A2        | Drain to curve                     | cm |
| ВІ        | Bathtub width at the bottom        | cm |
| <b>B2</b> | Bathtub width at the bottom        | cm |
| С         | Bathtub length at the top (inside) | cm |
| Е         | Bathtub width outside              | cm |
| FI        | Bathtub width at the top (inside)  | cm |
| F2        | Bathtub width at the top (inside)  | cm |
| Х         | Bathtub length outside             | cm |