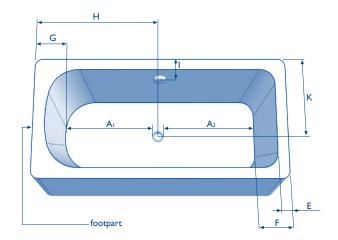

| Α         | Leg length                                       | cm |
|-----------|--------------------------------------------------|----|
| В         | Leg length                                       | cm |
| С         | Bathtub length at the top (inside)               | cm |
| D         | Bathtub width at the top (inside)                | cm |
| Е         | Bathtub bottom (curve/curve)                     | cm |
| F         | Bathtub width at the bottom                      | cm |
| G         | Outer edge to curve                              | cm |
| н         | Outside dimension of bathtub                     | cm |
| 1         | Outer edge to outer edge of overflow             | cm |
| KI        | Outer edge to inner edge of bathtub (at the top) | cm |
| <b>K2</b> | Outer edge to inner edge of bathtub (at the top) | cm |
| L         | Outer edge to inner edge of bathtub (at the top) | cm |
| MI        | Outer edge to inner edge of bathtub (at the top) | cm |
| M2        | Outer edge to inner edge of bathtub (at the top) | cm |
| P         | Width of seat cut-out                            | cm |