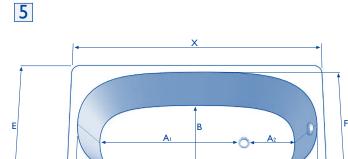

| AI | Bathtub bottom to drain            | cm |
|----|------------------------------------|----|
| A  | 2 Drain to curve                   | cm |
| В  | Bathtub width at the bottom        | cm |
| С  | Bathtub length at the top (inside) | cm |
| Е  | Bathtub width outside              | cm |
| F  | Bathtub width at the top (inside)  | cm |
| X  | Bathtub length outside             | cm |
|    |                                    |    |

Please enter the dimensions of your bathtub to the picture that fits your bathtub most.

| ΑI | Bathtub bottom to drain            | cm |
|----|------------------------------------|----|
| A2 | Drain to curve                     | cm |
| В  | Bathtub width at the bottom        | cm |
| С  | Bathtub length at the top (inside) | cm |
| Е  | Bathtub width outside              | cm |
| F  | Bathtub width at the top (inside)  | cm |
| X  | Bathtub length outside             | cm |